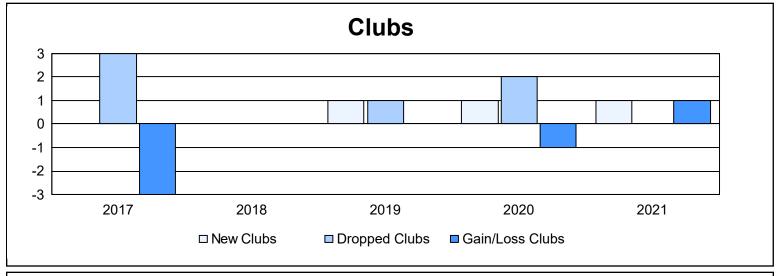

District J 2

As of June 2021 Cumulative

| Year      | New<br>Clubs | Dropped<br>Clubs | Gain/<br>Loss<br>Clubs | New<br>Members | Charter<br>Members | Reinstate<br>Members | Transfer<br>Members | Total<br>Member<br>Added | Total<br>Members<br>Dropped | Gain/<br>Loss<br>Members |
|-----------|--------------|------------------|------------------------|----------------|--------------------|----------------------|---------------------|--------------------------|-----------------------------|--------------------------|
| 2016-2017 | 0            | 3                | -3                     | 66             | 1                  | 1                    | 3                   | 71                       | 74                          | -3                       |
| 2017-2018 | 0            | 0                | 0                      | 38             | 1                  | 3                    | 1                   | 43                       | 56                          | -13                      |
| 2018-2019 | 1            | 1                | 0                      | 62             | 22                 | 2                    | 0                   | 86                       | 66                          | 20                       |
| 2019-2020 | 1            | 2                | -1                     | 47             | 22                 | 7                    | 4                   | 80                       | 82                          | -2                       |
| 2020-2021 | 1            | 0                | 1                      | 55             | 43                 | 3                    | 3                   | 104                      | 122                         | -18                      |
| Average   | 1            | 1                | -1                     | 54             | 18                 | 3                    | 2                   | 77                       | 80                          | -3                       |