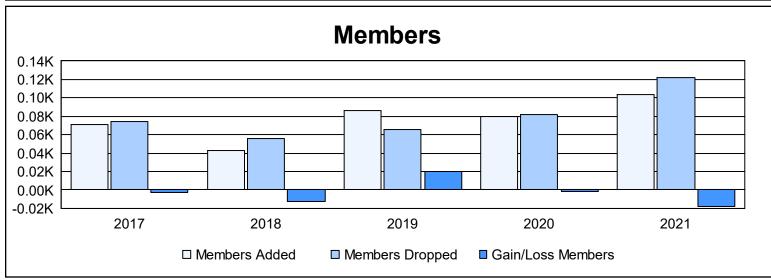

District J 2

As of June 2021 Cumulative

| Year      | New<br>Clubs | Dropped<br>Clubs | Gain/<br>Loss<br>Clubs | New<br>Members | Charter<br>Members | Reinstate<br>Members | Transfer<br>Members | Total<br>Member<br>Added | Total<br>Members<br>Dropped | Gain/<br>Loss<br>Members |
|-----------|--------------|------------------|------------------------|----------------|--------------------|----------------------|---------------------|--------------------------|-----------------------------|--------------------------|
| 2016-2017 | 0            | 3                | -3                     | 66             | 1                  | 1                    | 3                   | 71                       | 74                          | -3                       |
| 2017-2018 | 0            | 0                | 0                      | 38             | 1                  | 3                    | 1                   | 43                       | 56                          | -13                      |
| 2018-2019 | 1            | 1                | 0                      | 62             | 22                 | 2                    | 0                   | 86                       | 66                          | 20                       |
| 2019-2020 | 1            | 2                | -1                     | 47             | 22                 | 7                    | 4                   | 80                       | 82                          | -2                       |
| 2020-2021 | 1            | 0                | 1                      | 55             | 43                 | 3                    | 3                   | 104                      | 122                         | -18                      |
| Average   | 1            | 1                | -1                     | 54             | 18                 | 3                    | 2                   | 77                       | 80                          | -3                       |